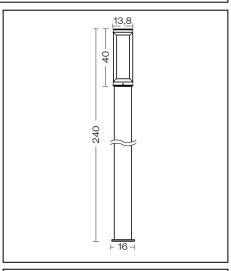

## **Polos**

Article 4033K240 L10N

Product type Bollard

Body material: Die-casting aluminium EN47100 LCU and extruded aluminium EN AW6060, prior the painting process, washed with stones. Painting made by polyester powder with high resistant against oxidation. Country collection finishing (K) aluminium tube plus a "wood that isn't wood" treatment.

Transparent polycarbonate UV protection and silicon gasket

Reflector in steel white painted

Screws in A2 stainless steel