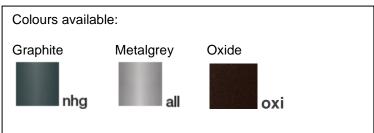

## **Polos**

Article 4033K240 L10N

Product type Bollard

Body material: Die-casting aluminium EN47100 LCU and extruded aluminium EN AW6060, prior the painting process, washed with stones. Painting made by polyester powder with high resistant against oxidation. Country collection finishing (K) aluminium tube plus a "wood that isn't wood" treatment.