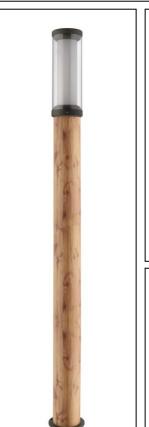

## **Polos**

Article 4033K240 L10N

Product type Bollard

Body material: Die-casting aluminium EN47100 LCU and extruded aluminium EN AW6060, prior the painting process, washed with stones. Painting made by polyester powder with high resistant against oxidation. Country collection finishing (K) aluminium tube plus a "wood that isn't wood" treatment.

Transparent polycarbonate UV protection and silicon gasket

Reflector in steel white painted

Screws in A2 stainless steel