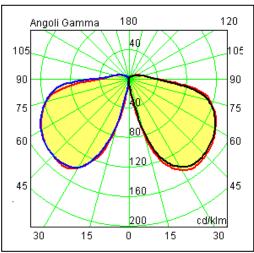

## Technical data sheet

All right reserved Landa illuminotecnica S.p.A. will reserve to change the specific note without any written notice.



## **Polos**

Article 4033K240 L10N

Product type Bollard

Body material: Die-casting aluminium EN47100 LCU and extruded aluminium EN AW6060, prior the painting process, washed with stones. Painting made by polyester powder with high resistant against oxidation. Country collection finishing (K) aluminium tube plus a "wood that isn't wood" treatment.

Transparent polycarbonate UV protection and silicon gasket

Reflector in steel white painted

Screws in A2 stainless steel