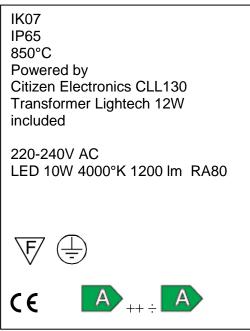

## **Polos**

Article 4033K240 L10N

Product type Bollard

Body material: Die-casting aluminium EN47100 LCU and extruded aluminium EN AW6060, prior the painting process, washed with stones. Painting made by polyester powder with high resistant against oxidation. Country collection finishing (K) aluminium tube plus a "wood that isn't wood" treatment.

Transparent polycarbonate UV protection and silicon gasket

Reflector in steel white painted

Screws in A2 stainless steel