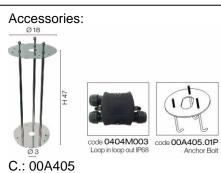

## Technical data sheet

All right reserved Landa illuminotecnica S.p.A. will reserve to change the specific note without any written notice.



## **Polos**

Article 4033K240 L10N

Product type Bollard

Body material: Die-casting aluminium EN47100 LCU and extruded aluminium EN AW6060, prior the painting process, washed with stones. Painting made by polyester powder with high resistant against oxidation. Country collection finishing (K) aluminium tube plus a "wood that isn't wood" treatment.

Transparent polycarbonate UV protection and silicon gasket

Reflector in steel white painted

Screws in A2 stainless steel